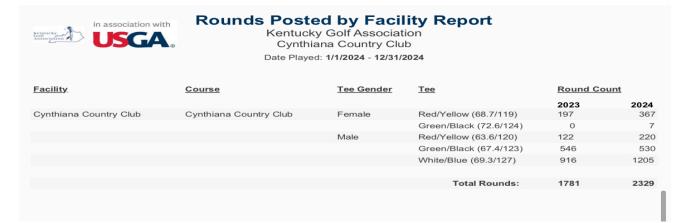

erry Box             | 24     | Laura Ashbrook    | 0      |
| Jamie Case            | 23     | Bobby Brown       | 0      |
| Madeline Williams     | 22     | Dakota Brown      | 0      |
| Mike Aldridge         | 21     | Jake Brown        | 0      |
| George Frazier        | 20     | Jay Brown         | 0      |
| Will Renaker          | 20     | Eddie Coppage     | 0      |
| Austin Sparks         | 20     | Fred Denniston    | 0      |
| Ryan Howard           | 19     | Brad Marshall     | 0      |
| David Mattox          | 19     | David McIlvain    | 0      |
| Joe Henson            | 17     | Shawn Ravenscraft | 0      |
| Steve Hill            | 17     | Larry Turner      | õ      |
|                       |        |                   | -      |

## **Rounds Posted By Facility**



### Just in Case You Didn't Know

### **3 KEY CHANGES IN 2024**



# Most Improved Golfer List

|      |                       | <u>Starting</u><br>Handicap | Starting     | <u>Ending</u><br>Handicap | Ending       |        |
|------|-----------------------|-----------------------------|--------------|---------------------------|--------------|--------|
| Rank | Golfer Name           | Index                       | Differential |                           | Differential | Factor |
| 1    | Madeline Williams     | 17.5                        | 69.9         | 8.4                       | 66.8         | 1.446  |
| 2    | Layne McIlvain        | 14.1                        | 112.4        | 10.2                      | 81.7         | 1.176  |
| 3    | RB Slade              | 16.4